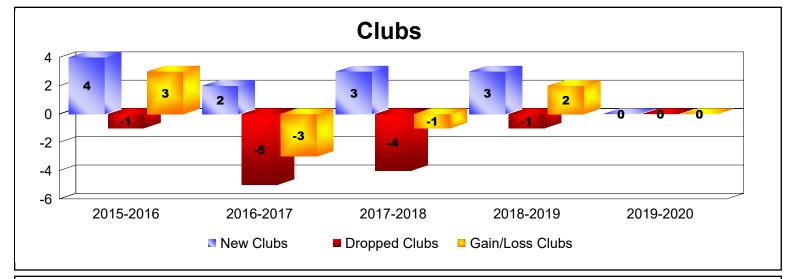

District G 2

As of June 2020 Cumulative

| Year      | New<br>Clubs | Dropped<br>Clubs | Gain/<br>Loss<br>Clubs | New<br>Members | Charter<br>Members | Reinstate<br>Members | Transfer<br>Members | Total<br>Member<br>Added | Total<br>Members<br>Dropped | Gain/<br>Loss<br>Members |
|-----------|--------------|------------------|------------------------|----------------|--------------------|----------------------|---------------------|--------------------------|-----------------------------|--------------------------|
| 2015-2016 | 4            | -1               | 3                      | 326            | 90                 | 14                   | 1                   | 431                      | -191                        | 240                      |
| 2016-2017 | 2            | -5               | -3                     | 259            | 63                 | 36                   | 45                  | 403                      | -508                        | -105                     |
| 2017-2018 | 3            | -4               | -1                     | 175            | 122                | 54                   | 2                   | 353                      | -378                        | -25                      |
| 2018-2019 | 3            | -1               | 2                      | 105            | 101                | 11                   | 1                   | 218                      | -265                        | -47                      |
| 2019-2020 | 0            | 0                | 0                      | 110            | 3                  | 37                   | 1                   | 151                      | -293                        | -142                     |
| Average   | 2            | -2               | 0                      | 195            | 76                 | 30                   | 10                  | 311                      | -327                        | -16                      |