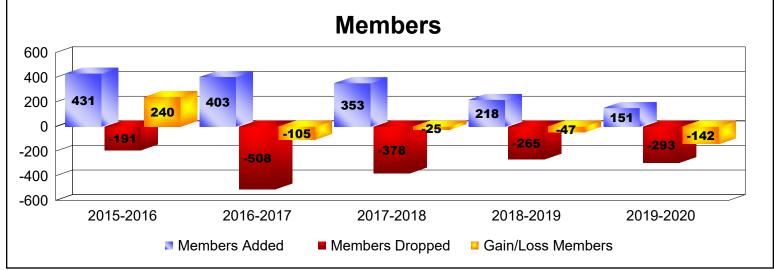

District G 2

As of June 2020 Cumulative

| Year      | New<br>Clubs | Dropped<br>Clubs | Gain/<br>Loss<br>Clubs | New<br>Members | Charter<br>Members | Reinstate<br>Members | Transfer<br>Members | Total<br>Member<br>Added | Total<br>Members<br>Dropped | Gain/<br>Loss<br>Members |
|-----------|--------------|------------------|------------------------|----------------|--------------------|----------------------|---------------------|--------------------------|-----------------------------|--------------------------|
| 2015-2016 | 4            | -1               | 3                      | 326            | 90                 | 14                   | 1                   | 431                      | -191                        | 240                      |
| 2016-2017 | 2            | -5               | -3                     | 259            | 63                 | 36                   | 45                  | 403                      | -508                        | -105                     |
| 2017-2018 | 3            | -4               | -1                     | 175            | 122                | 54                   | 2                   | 353                      | -378                        | -25                      |
| 2018-2019 | 3            | -1               | 2                      | 105            | 101                | 11                   | 1                   | 218                      | -265                        | -47                      |
| 2019-2020 | 0            | 0                | 0                      | 110            | 3                  | 37                   | 1                   | 151                      | -293                        | -142                     |
| Average   | 2            | -2               | 0                      | 195            | 76                 | 30                   | 10                  | 311                      | -327                        | -16                      |